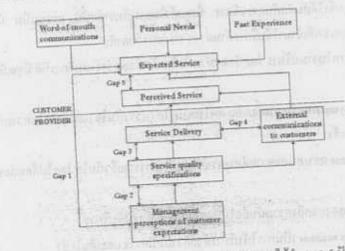

ซึ่งในปี ค.ศ. 1988 Parasuraman และคณะ ได้ศึกษาการวัดคุณภาพการบริการของปัจจัยต่างๆ ข้าง ดับนั้นมีเครื่องมือที่เรียกว่า SERVQUAL ซึ่งเป็นการวัตกำผลต่างระหว่างค่าบริการที่ได้รับจริง (Perceived service) และค่าบริการที่ศาจหวังไว้ (Expected service) โดยที่ค่าคุณภาพการบริการสามารถแสดงให้เห็น อยู่ในรูปของ Gap 5 ตามรูปภาพที่ 1