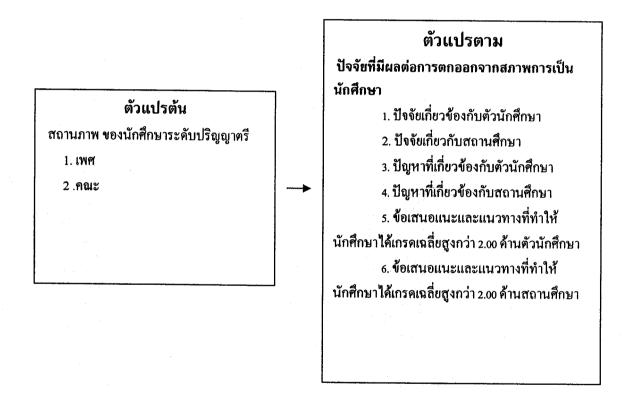

#### ตัวแปรที่ศึกษา

- 1. ตัวแปรต้น (Independent Variable) คือ
  - 1.1 เพศ
  - 1.2 คณะ
    - 1.2.1 คณะวิศวกรรมศาสตร์
    - 1.2.2 คณะวิทยาศาสตร์
    - 1.2.3 คณะเกษตรศาสตร์
    - 1.2.4 คณะศิลปศาสตร์
    - 1.2.5 คณะเภสัชศาสตร์
    - 1.2.6 คณะศิลปประยุกต์และการออกแบบ
    - 1.2.7 คณะนิติศาสตร์
    - 1.2.8 คณะบริหารศาสตร์
    - 1.2.9 คณะรัฐศาสตร์
    - 1.2.10 วิทยาลัยแพทยศาสตร์และการสาธารสุข

#### 2. ตัวแปรตาม

- 2.1 ข้อมูลทั่วไปของนักศึกษา
- 2.2 ปัจจัยที่มีผลต่อการตกออกจากสภาพการเป็นนักศึกษา
- 2.3 ปัญหาที่ทำให้นักศึกษาตกออก
  - 2.2.1 ปัจจัยเกี่ยวข้องกับตัวของนักศึกษา
  - 2.2.2 ปัจจัยเกี่ยวกับสถานศึกษา
- 2.4 ข้อเสนอแนะและแนวทางที่ควรปรับปรุงเพื่อให้นักศึกษาได้เกรคเฉลี่ยสูงขึ้น กว่า 2.00
  - 2.4.1 ด้านตัวนักศึกษา
  - 2.4.2 ด้านสถานศึกษา